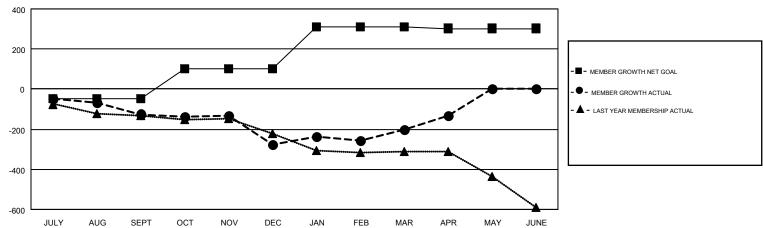

## GOALS AND ACTUAL MEMBERS CUMULATIVE

| DROPPED CLUBS: 8     |       | 324 CLUBS OF 527 ADDED 1 OR MORE<br>NEW MEMBERS | GENDER DISTRIBUTION  MALE 13,387 (76.11%) |                |       |
|----------------------|-------|-------------------------------------------------|-------------------------------------------|----------------|-------|
| DROPPED MEMBERS      |       |                                                 | FEMALE                                    | 4,202 (23.89%) |       |
| DECEASED             | 183   | CLICK HERE FOR CUMULATIVE                       | TOTAL FAMILY UNIT MEMBERS                 |                | 3,526 |
| CLUB CANCELLED OTHER | 1,006 | MEMBERSHIP DATA                                 | FAMILY MEMBERS PAYING HALF DUES           |                | 1,793 |
| TOTAL                | 1,210 |                                                 |                                           |                |       |

## GMT MONTHLY MEMBERSHIP PROGRESS REPORT

Results as of: 4/30/2019

GMT CA 1

Multiple District 27

**LOCATION: WISCONSIN** 

**OPEN** 

|               | Club          | s           |               | Members  RESULTS FOR 2018-2019 |                           |                         |                                                    |  |
|---------------|---------------|-------------|---------------|--------------------------------|---------------------------|-------------------------|----------------------------------------------------|--|
|               | RESULTS FOR   | R 2018-2019 |               |                                |                           |                         |                                                    |  |
| QUARTER       | NEW CLUB GOAL | NEW CLUBS   | DROPPED CLUBS | QUARTER                        | MEMBER GROWTH NET<br>GOAL | MEMBER GROWTH<br>ACTUAL | DROPPED<br>MEMBERS ACTUAL<br>(including transfers) |  |
| JULY/AUG/SEPT | 1             | 0           | 6             | JULY/AUG/SEPT                  | -46                       | 294                     | 374                                                |  |
| OCT/NOV/DEC   | 3             | 0           | 1             | OCT/NOV/DEC                    | 149                       | 356                     | 480                                                |  |
| JAN/FEB/MAR   | 3             | 1           | 1             | JAN/FEB/MAR                    | 208                       | 383                     | 275                                                |  |
| APR/MAY/JUNE  | 2             | 1           | 0             | APR/MAY/JUNE                   | -8                        | 158                     | 83                                                 |  |