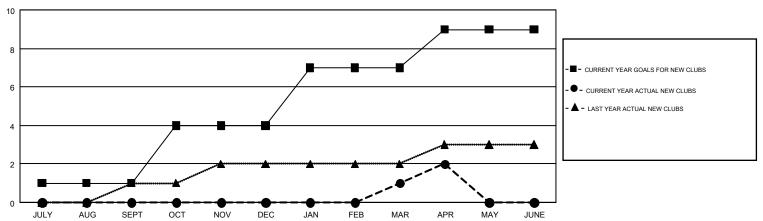

## GOALS AND ACTUAL NEW CLUBS CUMULATIVE

## GMT MONTHLY MEMBERSHIP PROGRESS REPORT

Results as of: 4/30/2019

GMT CA 1

Multiple District 27

**LOCATION: WISCONSIN** 

**OPEN** 

|               | Club          | s           |               | Members  RESULTS FOR 2018-2019 |                           |                         |                                                    |  |
|---------------|---------------|-------------|---------------|--------------------------------|---------------------------|-------------------------|----------------------------------------------------|--|
|               | RESULTS FOR   | R 2018-2019 |               |                                |                           |                         |                                                    |  |
| QUARTER       | NEW CLUB GOAL | NEW CLUBS   | DROPPED CLUBS | QUARTER                        | MEMBER GROWTH NET<br>GOAL | MEMBER GROWTH<br>ACTUAL | DROPPED<br>MEMBERS ACTUAL<br>(including transfers) |  |
| JULY/AUG/SEPT | 1             | 0           | 6             | JULY/AUG/SEPT                  | -46                       | 294                     | 374                                                |  |
| OCT/NOV/DEC   | 3             | 0           | 1             | OCT/NOV/DEC                    | 149                       | 356                     | 480                                                |  |
| JAN/FEB/MAR   | 3             | 1           | 1             | JAN/FEB/MAR                    | 208                       | 383                     | 275                                                |  |
| APR/MAY/JUNE  | 2             | 1           | 0             | APR/MAY/JUNE                   | -8                        | 158                     | 83                                                 |  |